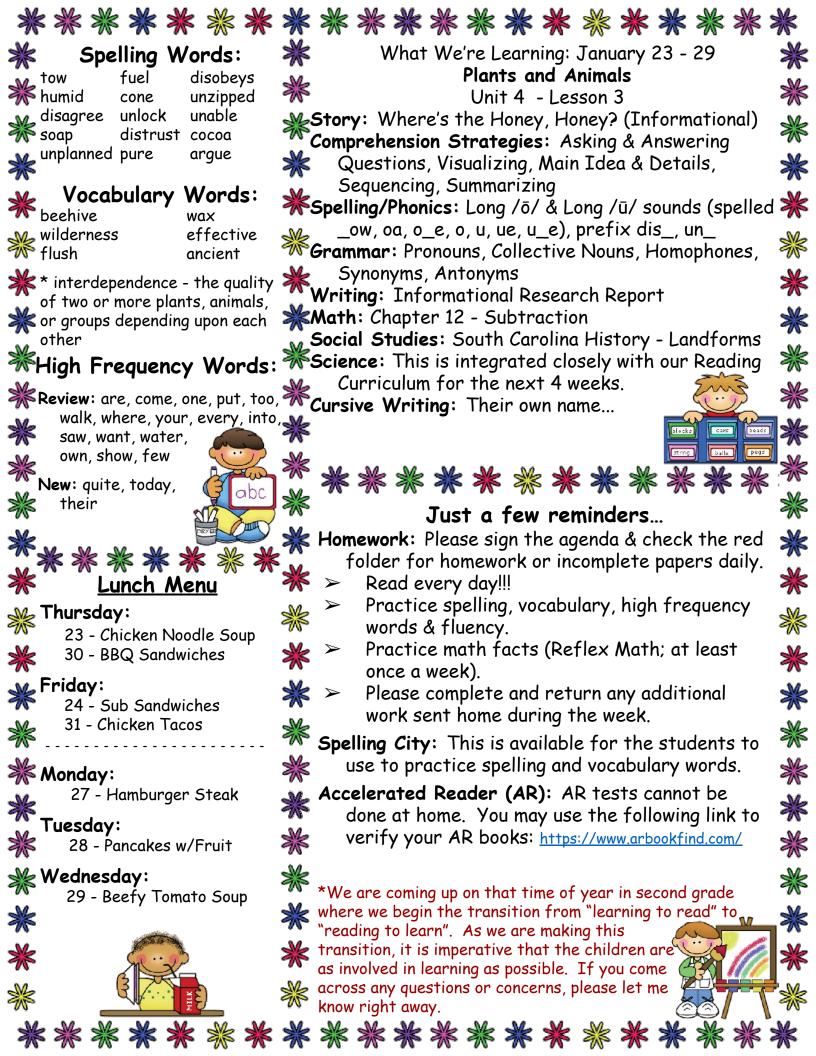

Zachary, Matthew, and Easton -Thank you for your donations to our basket!

Don't forget that the new words came home today. They are in the back of the red folder, in our newsletter and on the website.

\*\*\*\*

We are continuing our support of ACTS. Please consider supporting our students and local community by donating new, unused undergarments. They are in need of all sizes and genders, adults and children. Any donations are greatly appreciated.

**Classroom/School News:** 

Please assist your child in choosing a poem to recite

confirmed poems by parents. If you need assistance in

choosing or making copies, please let me know.

for Declamation. That deadline is Friday. So far, I have 3

Our basket theme to support the PTO is Baking Together. Please consider donating something for our basket. Examples: cupcake paper (or molds), cake mix, whisk, spatula, apron, measuring spoons/cup, etc.

> Solution: The second se volunteer, please contact Mrs. Reynolds.

I will be sending the Green "Wednesday Folders" home on Thursdays from now on. This will allow you the opportunity to see the work from the previous week the day after the assessment is taken instead of a full week later.