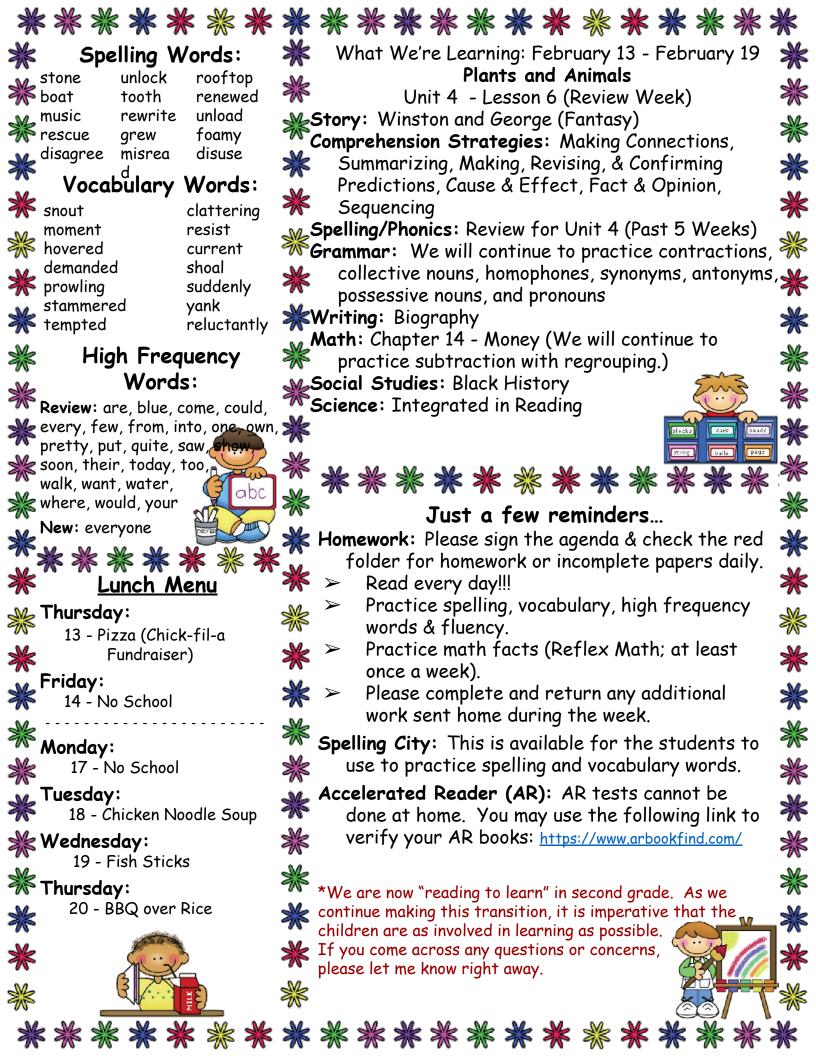

Please continue practicing (daily) the poems for Declamation. So far, the children seem to be doing well.

Remember the new words for this week came home today. They are in the back of the red folder, are in our newsletter and are on the website.